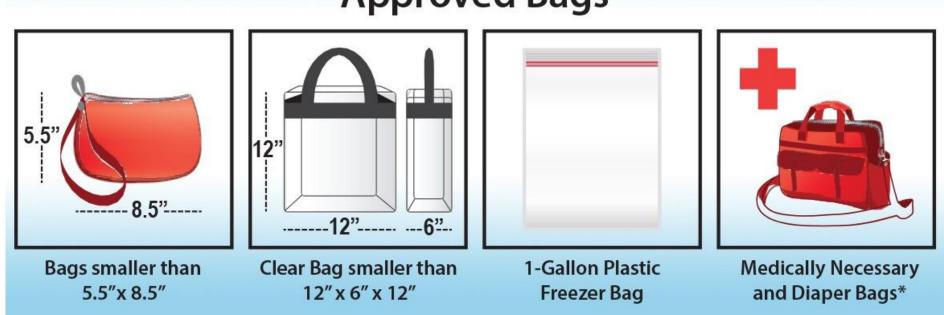

## **Approved Bags**

\*Medically Necessary & Diaper Bags must be properly inspected by Security Personnel at the entrance!

Marion County School Announces Athletics Clear Bag Policy In order to provide a safe and secure environment for our parents, community members, students, athletes, staff, and officials.

#### **Approved Bags**

- Clear plastic or vinyl bags that do not exceed 12" x 6" x 12"
- One-gallon clear plastic freezer bag

- Small clutch bags no larger than 4.5" x 6.5" approximately the size of a hand, with or without a handle or strap
- Medically necessary items (after proper inspection at the entrance)
- Diaper bags (with an infant/toddler after proper inspection at the entrance)